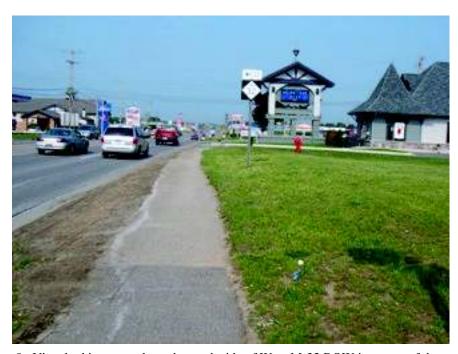

27. View looking east along the south side of West M-32 ROW from approximately 2000' east of the Murner Road intersection.

28. View looking west along the south side of West M-32 ROW from the east side of the Edelweiss Parkway intersection.