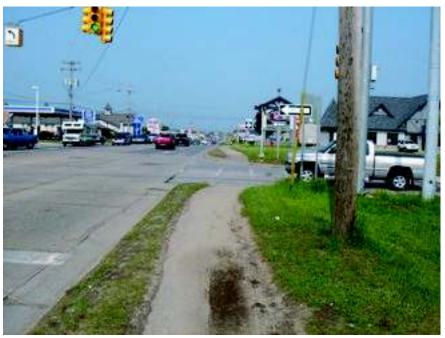

29. View looking east along the south side of West M-32 ROW from the Dickerson Road intersection.

30. View looking east along the south side of West M-32 ROW from the southbound I-75 entrance ramp and towards the southbound I-75 bridge.

31. View looking west along the south side of West M-32 ROW from the northbound exit ramp on the east side of I-75. This is the beginning point of streetscape improvements along the south side of West M-32.