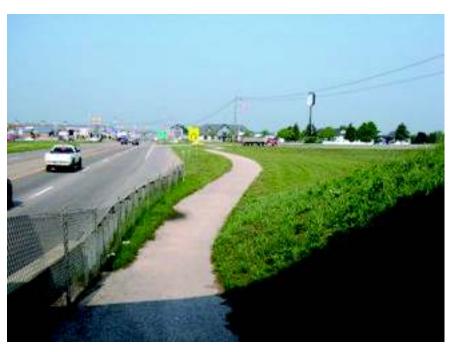

21. View looking west along the north side of West M-32 ROW from approximately 300' east of the Murner Road intersection.

22. View looking west along the north side of West M-32 ROW at the Murner Road intersection. This is the end point of streetscape improvements along the north side of West M-32.

23. View looking east along the south side of West M-32 ROW from the Murner Road intersection. This is the ending point of the streetscape improvements along the south side of West M-32.

24. View looking east along the south side of West M-32 ROW from approximately 550' east of the Murner Road intersection.