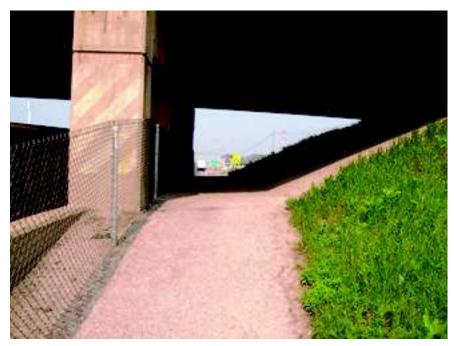

3. View looking west along the north side of West M-32 from under the northbound I-75 bridge.

4. View looking west along the north side of West M-32 from the west side of the northbound I-75 bridge.

5. View looking west along the north side of West M-32 and under the southbound I-75 bridge.